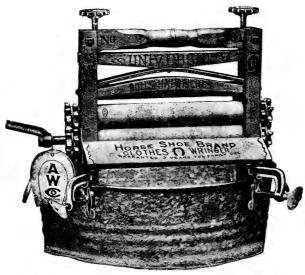

DRYER

| No. | 1\$6.7 | 0  |
|-----|--------|----|
| 6.6 | 2 7.3  | 0  |
| 66  | 3 8.5  | 60 |

#### REVOLVING. -

Very convenient, easily folded, can be removed from standard, and placed under cover if desired. Price 110 ft., \$4.00; 150 ft., \$4.50.

FLOWERING BULBS-In their Season

LILIES, TULIPS, NARCISSUS, FREESIAS, HYACINTHS, CROCUS, JONQUILS, ETC.
We import direct from Holland. They are fine, strong bulbs and will produce good bloom. We carry Cowee's Gladioli bulbs in their season. We procure for you at short notice any flowering bulbs wanted.

REEDS. For Basket and Fancy Work. No. 1, No. 2, No. 3 and No. 4, per pkg., 20c.





## Majestic Washing Machine

Operated with crank and balance wheel, a splendid machine. Probably the best.

PRICE, \$7.00.

Wash Boards, 25c, 30c, 35c, 50c



GALVANIZED WASH TUBS.—Large \$1.15; medium \$1.00; small 90c.

75c and \$1.00, \$1.25.

| CLOTHES LINE.—Cotton, 50 ft., 20e; 75 ft., 30e; 100 ft., 35e. |
|---------------------------------------------------------------|
| <b>CLOTHES LINES.</b> —Wire coil, 100 ft35c and 40c           |
| CLOTHES PINS.—Per dozen3c                                     |
|                                                               |
| MOP STICKS.—Each                                              |
| <b>MOPS.</b> —Cotton                                          |
| LEVER MOP WRINGER.—The best yet, family size,                 |
| \$1.50 and 1.75                                               |
| LEVER MOP WRINGER.—Hotel size\$2.00                           |
| UNIVERSAL BREAD MIXER.—Regular size 2.00